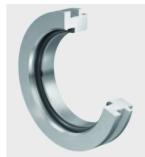

## FAG Labyrinth seal for SNS bearing housings series TSV

**Characteristics** 

Series: TSV

Material: Steel, FKM

Operating temperature: -20 / 200 °C

| Manufacturer ID | Outer diameter | Width  | Article    |
|-----------------|----------------|--------|------------|
|                 | mm             | mm     |            |
| TSV509          | 73.7           | 19.5   | TSV509-FAG |
| TSV511          | 83.2           | 19.5   | TSV511-FAG |
| TSV513          | 93.2           | 19.5   | TSV513-FAG |
| TSV520          | 144.7          | 24.625 | TSV520-FAG |