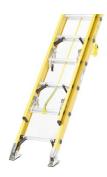

## **TB DAVIES Fibreglass extension ladders**

Tough and durable fibreglass construction ideal for use around electricity. The rope operation makes it easy to extend the full length of the ladder and the reinforced D-shaped rungs make for comfortable climbing and