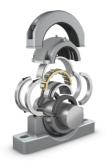

## **COOPER Cartridge Heavy Series Expansion Type Suitable** for: Felt seal Series: 02

## **Characteristics**

Series: 02 Type: C Bearing type: Expansion Type Suitable for: Felt seal

| Manufacturer ID | Shaft diameter | Article         |
|-----------------|----------------|-----------------|
|                 | mm             |                 |
| 02C100MMEX      | 100            | MSM100HX-COOPER |