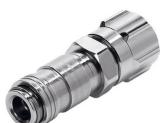

## **FESTO Quick coupling socket KD2**

Characteristics Series: KD2

| Description                     | Article  |
|---------------------------------|----------|
| Coupling socket KD2-CK-3 531621 | KD2-CK-3 |
| Coupling socket KD2-CK-4 531622 | KD2-CK-4 |
| Coupling socket KD2-M5-A 4087   | KD2-M5-A |
| Coupling socket KD2-M5-I 531620 | KD2-M5-I |