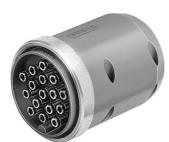

## **FESTO Multi-Plug KSV**

**Characteristics** Series: KSV

| Description              | Article  |
|--------------------------|----------|
| Multi-plug KSV-16-B 7559 | KSV-16-B |
| Multi-plug KSV-32-B 7560 | KSV-32-B |
| Multi-plug KSV-5 7557    | KSV-5    |
| Multi-plug KSV-8 7558    | KSV-8    |