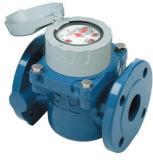

## **ELSTER Watermeter Woltman fig. 8215 cold water cast iron flange**

## Characteristics

**Series:** HELIX-WP **Type:** 8215

Model: Water meter Execution: Cold water Accuracy class: 2.0 %

Mounting: Horizontal and vertical Pressure rating flange: PN16 Max. pressure: 16 bar

Housing material: Cast iron