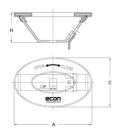

## ECON® Oval lever Type: 6001D Stainless steel Suitable for: ISO 5211 Direct Mount

## **Characteristics**

**Type:** 6001D

Material: Stainless steel Material quality: 1.4301

| DN full bore             | With locking device | Article  |
|--------------------------|---------------------|----------|
| DN8 - DN10 - DN15 - DN20 | Yes                 | 13419487 |