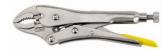

## **STANLEY Locking pliers**

- Forged and machined jaws for maximum durability
- Built in wire cutter on the curved jaw models for convenience
- General purpose plier with curved jaw ideal for pipes or hexagonal nuts
- Non-pinching "pull" jaw release improves safety and ease of opening
- Screw adjusts the jaws and the amount of clamping pressure for precision work
- Chrome plating is corrosion resistant for long life

| Description                       | Article   |
|-----------------------------------|-----------|
| Locking Pliers Curved Jaw 225mm   | STA084809 |
| Locking Pliers Straight Jaw 225mm | STA084811 |

Page 1/1