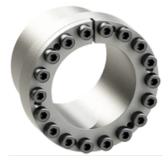

## **TOLLOK Tollok® cone clamping element type TLK 110**

Self-centering Medium-high torque Available from 6 mm to 130 mm diameter Restricted radial encumbrance

## **Characteristics**

Series: Tollok® Type: TLK110

| Shaft diameter | Self-centring  | Article      |
|----------------|----------------|--------------|
| mm             |                |              |
| 14             | Self centering | FLK110-14X23 |