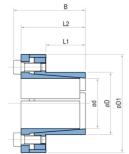

## **Characteristics**

Series: Tollok® Type: TLK110

| Shaft diameter | Self-centring  | Article      |
|----------------|----------------|--------------|
| mm             |                |              |
| 14             | Self centering | FLK110-14X23 |