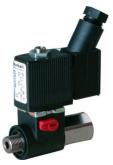

## BURKERT Pilot valve 3/2 fig. 33060 series 6012P polyamide normally closed direct-acting

## **Characteristics**

**Series:** 6012 **Type:** 33060

**Model:** Pilot valve 3/2 way **Function:** Normally closed [NC] **Actuation:** Direct-acting

**Minimum pressure difference:** 0 bar **Housing material:** Polyamide