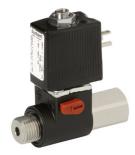

## BURKERT Pilot valve 3/2 fig. 33060 series 6012P polyamide normally closed direct-acting

## **Characteristics**

**Series:** 6012 **Type:** 33060

**Model:** Pilot valve 3/2 way **Function:** Normally closed [NC] **Actuation:** Direct-acting

**Minimum pressure difference:** 0 bar **Housing material:** Polyamide