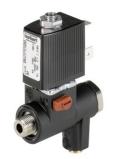

## BURKERT Pilot valve 3/2 fig. 33060 series 6012P polyamide normally closed direct-acting

## **Characteristics**

**Series:** 6012 **Type:** 33060

**Model:** Pilot valve 3/2 way **Function:** Normally closed [NC] **Actuation:** Direct-acting

**Minimum pressure difference:** 0 bar **Housing material:** Polyamide