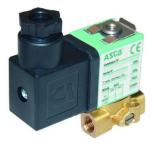

## ASCO Solenoid valve 3/2 fig. 33001 series 356 brass

## Characteristics

Series: 356 Type: 33001 Model: Solenoid valve three way Function: Normally open (NO) Actuation: Direct-acting Minimum pressure difference: 0 bar Housing material: Brass Working time: 100 % Explosion-proof: No