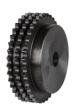

## **FENNER 16B-3 Pilot bored sprocket**

**Characteristics** Series: Sprocket PB **Type:** BS 16B-3

| Pitch | Pitch | Number of teeth | Pilot bore | Material           | Article       |
|-------|-------|-----------------|------------|--------------------|---------------|
| mm    | in    |                 | mm         |                    |               |
| 25.4  | 1     | 19              | 25         | Steel C45 (1.0503) | 1T-19T-PB-FEN |
| 25.4  | 1     | 21              | 25         | Steel C45 (1.0503) | 1T-21T-PB-FEN |