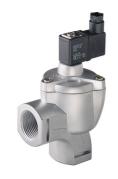

## ASCO Dust collector pulse valve 2/2 Type: 32630 series 353 aluminium

## **Characteristics**

Series: 353 **Type:** 32630

Function: Normally closed (NC) **Actuation:** Indirect-acting

Electrical connection: Plug EN 175301-803 type B

Housing material: Aluminium

Working time: 10 % max. 5 min. on, 90 % rest