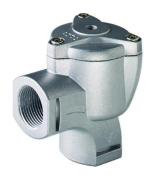

## ASCO Dust collector pulse valve 2/2 Type: 32632 series 353 aluminium

## **Characteristics**

Series: 353 **Type:** 32632

Function: Normally closed (NC) **Actuation:** Indirect-acting Housing material: Aluminium

Disclaimer: The content of this document has been composed with the utmost care. However, it is possible that certain information changes over time, becomes inaccurate or incomplete. ERIKS does not guarantee that the information provided on this document is up to date, accurate and complete; the information provided is not intended to be advice. ERIKS shall never be liable for damage resulting from the use of the information provided.