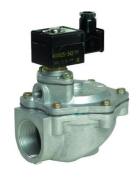

## ASCO Dust collector pulse valve 2/2 Type: 32231 series 353 aluminium

## **Characteristics**

Series: 353 **Type:** 32231

Function: Normally closed (NC) **Actuation:** Indirect-acting

Electrical connection: Plug EN 175301-803 type A

Housing material: Aluminium

Working time: 100 %