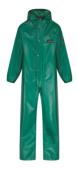

## **ALPHA-SOLWAY Coverall PVC Chemmaster Green CMBCEW**

Chemmaster suits are tough and uncompromising, with exceptional chemical resistant properties against many acids and alkalis. They are ideal for a wide variety of chemical handling operations and have been widely regarded as the industry standard for over 30 years. Tough and durable. 380gm2 double sided coated PVC fabric. Stitched and high frequency welded seams. With collar, and elasticated wrists.