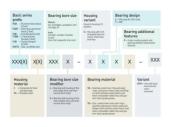

## **Characteristics**

Series: F2BC..-DFH
Housing style: Oval
Bearing type: Ball bearing

Shaft Locking Type: Setscrew Locking

## **Application**

• Recommended in: Food & Beverages

| - |                   |                  |                  |                |                      |
|---|-------------------|------------------|------------------|----------------|----------------------|
|   | Manufacturer ID   | Housing material | Bearing material | Shaft diameter | Article              |
|   |                   |                  |                  | mm             |                      |
|   | F2BC 20M-CPSS-DFH | Plastic          | Stainless steel  | 20             | F2BC20M-CPSS-DFH-SKF |
|   | F2BC 25M-CPSS-DFH | Plastic          | Stainless steel  | 25             | F2BC25M-CPSS-DFH-SKF |
|   | F2BC 30M-CPSS-DFH | Plastic          | Stainless steel  | 30             | F2BC30M-CPSS-DFH-SKF |
|   | F2BC 35M-CPSS-DFH | Plastic          | Stainless steel  | 35             | F2BC35M-CPSS-DFH-SKF |
|   | F2BC 40M-CPSS-DFH | Plastic          | Stainless steel  | 40             | F2BC40M-CPSS-DFH-SKF |
|   | F2BC 50M-CPSS-DFH | Plastic          | Stainless steel  | 50             | F2BC50M-CPSS-DFH-SKF |