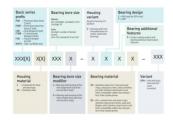

## **Characteristics**

Series: F2BC

Housing style: Oval

Bearing type: Ball bearing

Shaft Locking Type: Setscrew Locking

## **Application**

• Recommended in: Food & Beverages

| Manufacturer ID | Housing material  | Bearing material | Shaft diameter | Article          |
|-----------------|-------------------|------------------|----------------|------------------|
| Manadactarer 15 | riousing material | bearing material | mm             | All tiels        |
| F2BC 20M-TPSS   | Plastic           | Stainless steel  | 20             | F2BC20M-TPSS-SKF |
| F2BC 25M-TPSS   | Plastic           | Stainless steel  | 25             | F2BC25M-TPSS-SKF |
| F2BC 30M-TPSS   | Plastic           | Stainless steel  | 30             | F2BC30M-TPSS-SKF |
| F2BC 40M-TPSS   | Plastic           | Stainless steel  | 40             | F2BC40M-TPSS-SKF |