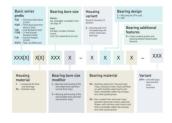

## **Characteristics**

Series: P2BC

Housing style: Pillow Block Bearing type: Ball bearing

Shaft Locking Type: Setscrew Locking

## **Application**

• Recommended in: Food & Beverages

| Manufacturer ID | Housing material | Bearing material | Shaft diameter | Article          |
|-----------------|------------------|------------------|----------------|------------------|
|                 |                  |                  | mm             |                  |
| P2BC 25M-TPSS   | Plastic          | Stainless steel  | 25             | P2BC25M-TPSS-SKF |
| P2BC 30M-TPSS   | Plastic          | Stainless steel  | 30             | P2BC30M-TPSS-SKF |
| P2BC 40M-TPSS   | Plastic          | Stainless steel  | 40             | P2BC40M-TPSS-SKF |
| P2BC 50M-TPSS   | Plastic          | Stainless steel  | 50             | P2BC50M-TPSS-SKF |