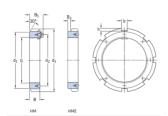

## **SKF Lock Nut Series: HM..T**

**Characteristics** Series: HM..T

| Manufacturer ID | Thread size | Outer diameter | Width | Article   |
|-----------------|-------------|----------------|-------|-----------|
|                 |             | mm             | mm    |           |
| HM 44 T         | Tr220x4     | 280            | 32    | HM44T-SKF |
| HM 48 T         | Tr240x4     | 300            | 34    | HM48T-SKF |