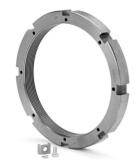

## **SKF Lock Nut Series: HM..T**

**Characteristics** Series: HM..T

| Manufacturer ID | Thread size | Outer diameter | Width | Article   |
|-----------------|-------------|----------------|-------|-----------|
|                 |             | mm             | mm    |           |
| HM 44 T         | Tr220x4     | 280            | 32    | HM44T-SKF |
| HM 48 T         | Tr240x4     | 300            | 34    | HM48T-SKF |