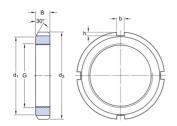

## **SKF Lock Nut Series: KML**

**Characteristics** Series: KML

| Manufacturer ID | Thread size | Outer diameter | Width | Article   |
|-----------------|-------------|----------------|-------|-----------|
|                 |             | mm             | mm    |           |
| KML 26          | M 130x2     | 155            | 21    | KML26-SKF |