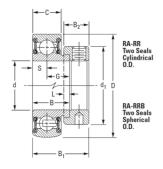

## **TIMKEN Wide inner ring insert bearing Cylindrical Outer** Ring Eccentric Locking Collar Series: RAE-RR

- Wide inner-ring ball bearing. Standard series RA-RR, RA-RRB Non-Relubricatable typesThese bearings are an extended inner-ring type with a self-locking collar.
- Due to the positive contact, the land-riding R-seal provides improved protection against harmful contaminants and retains lubricant under severe operating conditions.

series are factory-prelubricated and have cylindrical outside diameters.

series have spherical outside diameters for use in housings with corresponding spherical inside surfaces to provide unrestricted initial alignment.