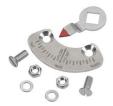

## ECON® Position indicator V-port ball Type: 7415 Stainless steel Suitable for: Premium ball valve Suitable from year of construction: 2017

## Characteristics

Type: 7415 Material: Stainless steel

## Application

• Recommended in: Chemical

| DN full bore | DN reduced bore | Angle (degrees) | Suitable from year of construction | Article  |
|--------------|-----------------|-----------------|------------------------------------|----------|
| 3/4" (20)    | 1" (25)         | 90°             | 2017                               | 14059094 |