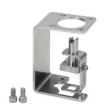

## ECON® Mounting set hand operated for switchbox Type: 7249X Stainless steel Suitable for: ISO 5211 Direct Mount

## **Characteristics**

**Type:** 7249X

**Execution:** Mounting set hand operated to switchbox

Material: Stainless steel

| Suitable for s | ize Suitable for brand | Article  |
|----------------|------------------------|----------|
| DN25 - DN3     | 2 ECON                 | 13508500 |
| DN65 - DN8     | 0 ECON                 | 13508502 |