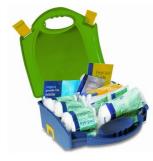

## **RELIANCE MEDICAL First Aid Kit - BS8599-1 in Integral Aura Box Green**

The first new standard for Statutory First Aid Kits in the workplace since 1997, these kits reflect the changes in both workplace practice and risks, making them demonstrably more 'fit for purpose' in todays environment. For peace of mind, the provision of a kit with this updated content is now the only clear and definitive way for employers to demonstrate they are serious about meeting their legal obligations under the Health and Safety First Aid Regulations.

LOW RISK 1 kit per 100 employees. HIGH RISK 1 kit per 25 employees.

**Characteristics** Series: BS8599-1

| Model                  | Length | Width | Height | With wall mount | Norm     | Article |
|------------------------|--------|-------|--------|-----------------|----------|---------|
|                        | cm     | cm    | cm     |                 |          |         |
| First aid kit - large  | 32     | 35    | 10     | Yes             | BS8599-1 | RLCE348 |
| First aid kit - medium | 27     | 29.5  | 10     | Yes             | BS8599-1 | RLCE343 |