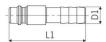

## Size table:

| D1  | u  |
|-----|----|
| mm  | mm |
| 7.5 | 48 |
| 9.5 | 48 |

| Diameter, hose connector | Flow Rate (6 bar - delta p = 1<br>bar) | D1  | u  | Article         |
|--------------------------|----------------------------------------|-----|----|-----------------|
| mm                       | NI/min                                 | mm  | mm |                 |
| 6                        | 1400                                   | 7.5 | 48 | QRC-26-P-HT6-FX |
| 8                        | 1400                                   | 9.5 | 48 | QRC-26-P-HT8-FX |