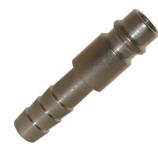

## FLEXION Quick release coupling probe hose tail nickel plated brass metric

## **Characteristics**

Type: QRC

Material: Brass UNI EN 12164 CW614N Nickel plated

Temperature range: -20 / 70 °C

Maximum operating pressure [Bar]: 15 bar