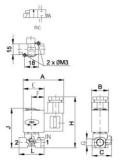

## Characteristics

Series: 256 Type: 32003 Function: Normally closed (NC) Actuation: Direct-acting Electrical connection: Plug EN 175301-803 type B Housing material: Stainless steel Material shorting ring: Copper Working time: 100 % Level of protection (IP value): IP65 Explosion-proof: No SIL certified: No