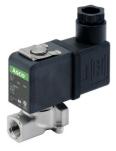

## ASCO Solenoid valve 2/2 Type: 32003 series 256B stainless steel normally closed

## Characteristics

Series: 256 Type: 32003 Function: Normally closed (NC) Actuation: Direct-acting Electrical connection: Plug EN 175301-803 type B Housing material: Stainless steel Material shorting ring: Copper Working time: 100 % Level of protection (IP value): IP65 Explosion-proof: No SIL certified: No