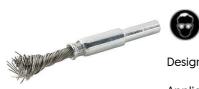

## FORMAT Painting brush stainless steel wire type 7137

Design: Twists against the direction of movement. Mounting shaft  $\emptyset$  6 mm.

Application: Particularly flexible single-knot brush, primarily for the processing of inner corners.

Note: Observe safety recommendations.

| Wire diameter | Brush diameter | Article       |
|---------------|----------------|---------------|
| mm            | mm             |               |
| 0.2           | 10             | W90A-71370005 |
| 0.35          | 10             | W90A-71370010 |
| 0.5           | 10             | W90A-71370015 |