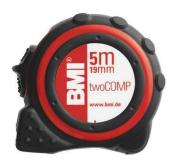

## **BMI Pocket tape measure twoCOMP standard version**

Design: Housing made of high impact ABS plastic with soft components, printed graduation, made of curved and tempered spring steel, mm-duplex graduation. Automatic tape rewind with stop button and belt clip. Measuring accuracy according to EC accuracy Class II.

| Length | Width | Article       |
|--------|-------|---------------|
| m      | mm    |               |
| 3      | 16    | W90A-47500003 |
| 5      | 19    | W90A-47500005 |
| 8      | 25    | W90A-47500008 |
| 10     | 30    | W90A-47500010 |