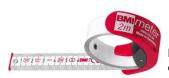

## **BMI Pocket tape measure BMImeter type 4665**

Design: It rolls out automatically due to the special treatment of the stainless steel band. Painted white, completely waterproof and unbreakable. Tape lies flat on the table, therefore measurements can be transferred very well. Supplied with stopper and belt clip. Measuring accuracy according to EC accuracy Class

| Length | Width | Article       |
|--------|-------|---------------|
| m      | mm    |               |
| 2      | 16    | W90A-46650002 |
| 3      | 16    | W90A-46650003 |

Disclaimer: The content of this document has been composed with the utmost care. However, it is possible that certain information changes over time, becomes inaccurate or incomplete. ERIKS does not guarantee that the information provided on this document is up to date, accurate and complete; the information provided is not intended to be advice. ERIKS shall never be liable for damage resulting from the use of the information provided.