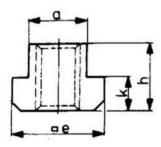

## **AMF T-slot block precision DIN508**

Design: Tempered with internal thread.

Material: Tempered to tensile strength class 10.

| Description              | Article       |
|--------------------------|---------------|
| Slot nut DIN508 M14x16mm | W90A-39810040 |
| Slot nut DIN508 M16x18mm | W90A-39810050 |
| Slot nut DIN508 M6x8mm   | W90A-39810005 |