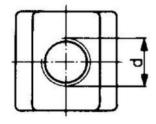

## **AMF T-slot block precision DIN508**

Design: Tempered with internal thread.

Material: Tempered to tensile strength class 10.

| Description              | Article       |
|--------------------------|---------------|
| Slot nut DIN508 M14x16mm | W90A-39810040 |
| Slot nut DIN508 M16x18mm | W90A-39810050 |
| Slot nut DIN508 M6x8mm   | W90A-39810005 |