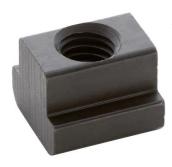

## **AMF T-slot block precision DIN508**

Design: Tempered with internal thread.

Material: Tempered to tensile strength class 10.

| Description              | Article       |
|--------------------------|---------------|
| Slot nut DIN508 M14x16mm | W90A-39810040 |
| Slot nut DIN508 M16x18mm | W90A-39810050 |
| Slot nut DIN508 M6x8mm   | W90A-39810005 |