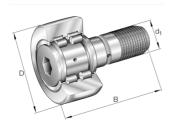

## INA Stud type cam follower Crowned Full Complement Cylindrical Roller With sealing Series: PWKR..-2RS

## **Characteristics**

Series: PWKR..-2RS **Eccentric:** No With sealing: Yes

O. D. Configuration: Crowned

Rolling element: Full Complement Cylindrical Roller

| Manufacturer ID | Roller diameter | Roller width | Roller length | Article       |
|-----------------|-----------------|--------------|---------------|---------------|
|                 | mm              | mm           | mm            |               |
| PWKR52-2RS-XL   | 52              | 24           | 66            | PWKR522RS-INA |
| PWKR62-2RS-XL   | 62              | 28           | 80            | PWKR622RS-INA |