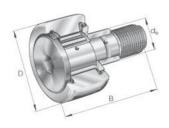

## INA Stud type cam follower Eccentric Crowned Full Complement Needle Roller With sealing Series: KRVE..-PP-A

## **Characteristics**

Series: KRVE..-PP-A **Eccentric:** Yes With sealing: Yes

O. D. Configuration: Crowned

Rolling element: Full Complement Needle Roller

| Manufacturer ID | Roller diameter | Roller width | Roller length | Article      |
|-----------------|-----------------|--------------|---------------|--------------|
|                 | mm              | mm           | mm            |              |
| KRVE35-PP-A     | 35              | 18           | 52            | KRVE35PP-INA |