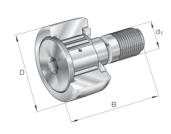

## **INA Stud type cam follower Crowned Caged Needle Roller Series: KR**

## **Characteristics**

Series: KR **Eccentric:** No With sealing: No

O. D. Configuration: Crowned

Rolling element: Caged Needle Roller

| Manufacturer ID | Roller diameter | Roller width | Roller length | Article  |
|-----------------|-----------------|--------------|---------------|----------|
|                 | mm              | mm           | mm            |          |
| KR16            | 16              | 11           | 28            | KR16-INA |
| KR22            | 22              | 12           | 36            | KR22-INA |