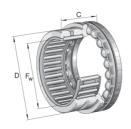

## INA Combined Needle roller/Axial ball bearing without inner ring Single direction With cover Series: NKX..-Z

Characteristics Series: NKX..-Z

Variant: Single direction Model: without inner ring With cover: Yes

| Manufacturer ID | Inner diameter | Outer diameter | Width | Article    |
|-----------------|----------------|----------------|-------|------------|
|                 | mm             | mm             | mm    |            |
| NKX15-Z-XL      | 15             | 29.2           | 23    | NKX15Z-INA |
| NKX20-Z-XL      | 20             | 36.2           | 30    | NKX20Z-INA |
| NKX25-Z-XL      | 25             | 43.2           | 30    | NKX25Z-INA |
| NKX30-Z-XL      | 30             | 48.2           | 30    | NKX30Z-INA |
| NKX35-Z-XL      | 35             | 53.2           | 30    | NKX35Z-INA |
| NKX40-Z-XL      | 40             | 61.2           | 32    | NKX40Z-INA |
| NKX45-Z-XL      | 45             | 66.5           | 32    | NKX45Z-INA |
| NKX50-Z-XL      | 50             | 71.5           | 35    | NKX50Z-INA |
|                 |                |                |       |            |