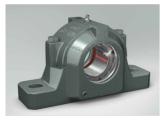

## **NSK Pillow block housing Series: SNN**

**Characteristics** Series: SNN

| Manufacturer ID | Outer<br>dimension<br>bearing | Length | Height | Width | Shaft height | Centre distance<br>of mounting<br>holes | Housing<br>material | Article              |
|-----------------|-------------------------------|--------|--------|-------|--------------|-----------------------------------------|---------------------|----------------------|
|                 | mm                            | mm     | mm     | mm    | mm           | mm                                      |                     |                      |
| SNN513-611+J    | 120                           | 275    | 150    | 115   | 80           | 230                                     | Cast iron           | SNN513-611+J-<br>NSK |
| SNN515-612+J    | 130                           | 280    | 155    | 120   | 80           | 230                                     | Cast iron           | SNN515-612+J-<br>NSK |
| SNN518-615+J    | 160                           | 345    | 193    | 145   | 100          | 290                                     | Cast iron           | SNN518-615+J-<br>NSK |
| SNN520-617+J    | 180                           | 380    | 215    | 160   | 112          | 320                                     | Cast iron           | SNN520-617+J-<br>NSK |