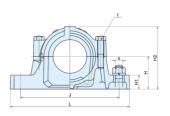

## **NSK Pillow block housing Series: SNN**

**Characteristics** Series: SNN

| Manufacturer ID | Outer<br>dimension<br>bearing | Length | Height | Width | Shaft height | Centre distance<br>of mounting<br>holes | Housing<br>material | Article              |
|-----------------|-------------------------------|--------|--------|-------|--------------|-----------------------------------------|---------------------|----------------------|
|                 | mm                            | mm     | mm     | mm    | mm           | mm                                      |                     |                      |
| SNN513-611+J    | 120                           | 275    | 150    | 115   | 80           | 230                                     | Cast iron           | SNN513-611+J-<br>NSK |
| SNN515-612+J    | 130                           | 280    | 155    | 120   | 80           | 230                                     | Cast iron           | SNN515-612+J-<br>NSK |
| SNN518-615+J    | 160                           | 345    | 193    | 145   | 100          | 290                                     | Cast iron           | SNN518-615+J-<br>NSK |
| SNN520-617+J    | 180                           | 380    | 215    | 160   | 112          | 320                                     | Cast iron           | SNN520-617+J-<br>NSK |