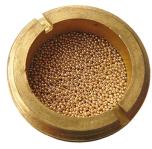

## FLEXION Silencer sintered bronze washer flat male BSPT(R)

Characteristics Type: SLNCR-B-PLUG Housing material: Sinterbronze

| Port thread type | Port Size | Article             |
|------------------|-----------|---------------------|
| BSPT (R)         | 1/4       | SLNCR-B-PLUG-1/4-FX |
| BSPT (R)         | 1/2       | SLNCR-B-PLUG-1/2-FX |