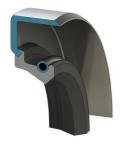

## **Characteristics**

Norm design: DIN 3760-B Material lip: NBR Material surface: Metal Equivalent Types: CRW1, SB, DF, 822N, BB, 207, M, R4, AEX SL, WB, EE, ABI, [TR]C, B, OSB, B1, BB/1AB, 76, 48

| Shaft diameter | Housing diameter | Article      |
|----------------|------------------|--------------|
| mm             | mm               |              |
| 25             | 35               | R25X35X7B1N# |