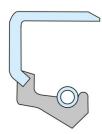

## **Characteristics**

Norm design: DIN 3760-B Material lip: NBR Material surface: Metal Equivalent Types: CRW1, SB, DF, 822N, BB, 207, M, R4, AEX SL, WB, EE, ABI, [TR]C, B, OSB, B1, BB/1AB, 76, 48

| Shaft diameter | Housing diameter | Article      |
|----------------|------------------|--------------|
| mm             | mm               |              |
| 25             | 35               | R25X35X7B1N# |