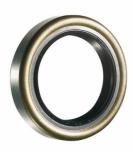

## **Characteristics**

Norm design: DIN 3760-B Material lip: NBR Material surface: Metal Equivalent Types: CRW1, SB, DF, 822N, BB, 207, M, R4, AEX SL, WB, EE, ABI, [TR]C, B, OSB, B1, BB/1AB, 76, 48

| Shaft diameter | Housing diameter | Article      |
|----------------|------------------|--------------|
| mm             | mm               |              |
| 25             | 35               | R25X35X7B1N# |