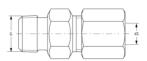

## SKF LINCOLN Non-return valve with cutting ring and swivel nut

| Article  |
|----------|
| 13714485 |
| 13714484 |
|          |

Disclaimer: The content of this document has been composed with the utmost care. However, it is possible that certain information changes over time, becomes inaccurate or incomplete. ERIKS does not guarantee that the information provided on this document is up to date, accurate and complete; the information provided is not intended to be advice. ERIKS shall never be liable for damage resulting from the use of the information provided.