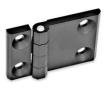

## GANTER Hinge GN 237 die-cast zinc with horizontally elongated hinge wings

| Description                    | Article  |
|--------------------------------|----------|
| Scharnier GN237-ZD-76-50-A-SW  | 13292881 |
| Scharnier GN 237-ZD-63-50-A-SW | 12939971 |