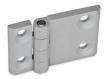

## GANTER Hinge GN 237 die-cast zinc with horizontally elongated hinge wings

| Description                    | Article  |
|--------------------------------|----------|
| Scharnier GN237-ZD-76-50-A-SW  | 13292881 |
| Scharnier GN 237-ZD-63-50-A-SW | 12939971 |