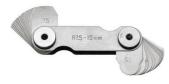

## FORMAT Radius bore type 4479

Design: Made of standard steel, radii concave and convex, with dimensions on the cover sheet. Pitch in mm: 1.0?3 mm increasing in 0.25 mm steps, 3.5?20 mm increasing in 0.50 mm steps,

20.0?25 mm increasing in 1.00 mm steps.

Application: For inspecting inner and outer radii.

| Number of blades | Article  |
|------------------|----------|
| 16               | 23422453 |
| 17               | 23422452 |
|                  | 23422454 |