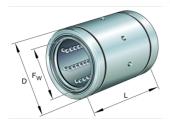

## INA Linear ball bushing Closed With sealing Series: KBS..P

**Characteristics** Series: KBS..P Model: Closed With sealing: Yes

| Manufacturer ID | Shaft diameter | Outer diameter | Length | Article  |
|-----------------|----------------|----------------|--------|----------|
|                 | mm             | mm             | mm     |          |
| KBS12-P         | 12             | 22             | 32     | 11726414 |
| KBS16-P         | 16             | 26             | 36     | 12633136 |
| KBS20-P         | 20             | 32             | 45     | 12633137 |
| KBS25-P         | 25             | 40             | 58     | 12633139 |
| KBS30-P         | 30             | 47             | 68     | 12633140 |