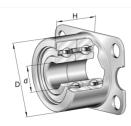

## **INA Flanged bearing unit Series ZKLR..-2RS**

**Characteristics** 

Series: ZKLR..-2RS Housing style: Round Bearing type: Ball bearing

| Manufacturer ID | Housing material | Bearing material | Shaft diameter | Article  |
|-----------------|------------------|------------------|----------------|----------|
|                 |                  |                  | mm             |          |
| ZKLR1244-2RS    | Steel            | Bearing steel    | 12             | 13017516 |
| ZKLR1547-2RS-A  | Steel            | Bearing steel    | 15             | 13556929 |
| ZKLR2060-2RS    | Steel            | Bearing steel    | 20             | 13017517 |