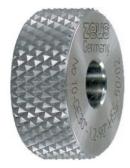

## ZEUS Knurling roller HSS-E format GE type 2948

Design: Powder metal, DIN 403 as well as with chamfer. Face and bore are ground and the teeth are milled precisely to pitch.

Application: For form knurling (non-cutting forming).