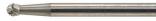

## FORMAT Carbide mini end mill, ball shape KUD, toothing C type 2602

Small tungsten-carbide burr DIN 8032/8033, ball shape KUD, tooth system C, Format

Rotor-cutter, 3 mm shank Ø

## **Characteristics**

Shape: Ball shape KUD DIN standard: 8033

| Maximum working length | Total length | DIN standard | Article  |
|------------------------|--------------|--------------|----------|
| mm                     | mm           |              |          |
| 2                      | 33           | 8033         | 23415227 |
| 5                      | 35           | 8033         | 23415228 |