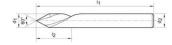

## FORMAT Engraving cutter N, solid carbide type 2444

Design: Solid carbide (K10/K20) type N, according to company standard,  $60^{\circ}$ , bright, with relief grinding, milling width (width of lettering) 0.1 mm.

## **Characteristics**

**Type:** Engraving cutter **DIN standard:** DIN 6535-HA

| Туре             | Maximum working<br>length | Shaft diameter | Total length | DIN standard | Article  |
|------------------|---------------------------|----------------|--------------|--------------|----------|
|                  | mm                        | mm             | mm           |              |          |
| Engraving cutter | 15                        | 3              | 40           | DIN 6535-HA  | 23110645 |
| Engraving cutter | 15                        | 4              | 40           | DIN 6535-HA  | 23110646 |
| Engraving cutter | 15                        | 6              | 40           | DIN 6535-HA  | 23110647 |