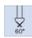

## FORMAT Engraving cutter N, solid carbide type 2444

Design: Solid carbide (K10/K20) type N, according to company standard,  $60^{\circ}$ , bright, with relief grinding, milling width (width of lettering) 0.1 mm.