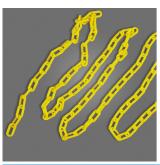

## **BRADY Warning chain PE**

Made of durable polyethylene, Bradylink Warning Chains are a decorative alternative to metal chains (note: chains are not intended to support heavy objects). Chains are colour coded to match our Bradylink Warning Posts. Supplied in 25m packs.

| Colour         | Length | Width | Article  |
|----------------|--------|-------|----------|
|                | cm     | mm    |          |
| Yellow / Black | 2500   | 28    | 23590667 |
| Yellow         | 2500   | 28    | 23590668 |