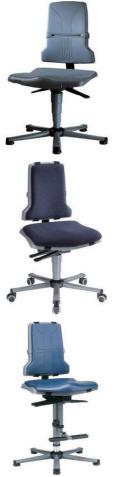

## BIMOS Work revolving chair Sintec 1 with gliders

Swivel work chair bimos Sintec

Appropriate foam and fabric upholstery available on request.

| Lining colour | Seat height | Article  |
|---------------|-------------|----------|
|               | mm          |          |
| Grey          | 430-580     | 11820641 |
| Grey          | 430-580     | 11820644 |
| Grey          | 430-580     | 11820647 |