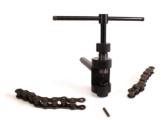

## **SBR Chain breaker**

| Туре  | Suitable for BS chain | Suitable for ANSI chain | Capacity<br>mm | Capacity<br>in | Article  |
|-------|-----------------------|-------------------------|----------------|----------------|----------|
| Large | 16B-20B               |                         |                | 1" - 1.1/4"    | 23545498 |
| Mini  | 04B-1                 |                         | 6              |                | 23545589 |
| Mini  | 05B-1                 | 25-1                    | 6, 8           | 1/4            | 23545590 |