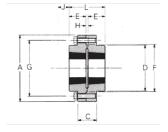

## Characteristics

Series: RM Type: HF

| Туре     | Size | Version | Material  | Article  |
|----------|------|---------|-----------|----------|
| Coupling | 25   | HF      | Cast iron | 11423398 |

Disclaimer: The content of this document has been composed with the utmost care. However, it is possible that certain information changes over time, becomes inaccurate or incomplete. ERIKS does not guarantee that the information provided on this document is up to date, accurate and complete; the information provided is not intended to be advice. ERIKS shall never be liable for damage resulting from the use of the information provided.